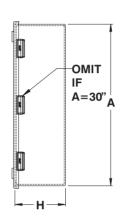

The 1100 C boxes are used as ed on concealed hinges and are closed with EXM's 1/4 turn lock and a padlockable catch. Enclosures are finished with ANSI/ASA 61 smooth gray heat fused powder paint, electrostatically applied on a pretreated