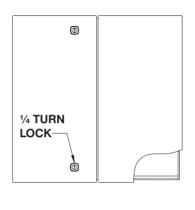

The 1100 C boxes are used as ed on concealed hinges and are closed with EXM's 1/4 turn lock and a padlockable catch. Enclosures are finished with ANSI/ASA 61 smooth gray heat fused powder paint, electrostatically applied on a pretreated

**CSA Certified / UL Listed** NEMA/EEMAC 1 / IP30

Refer to p.734 to validate choice of substrate for the application

| CATALOG      | DIMENSIONS |    |    | SHIP      |
|--------------|------------|----|----|-----------|
| NUMBER       | Α          | В  | С  | WGHT LBS. |
| 1100 C303012 | 30         | 30 | 12 | 92        |
| 1100 C363612 | 36         | 36 | 12 | 140       |
| 1100 C484812 | 48         | 48 | 12 | 169       |